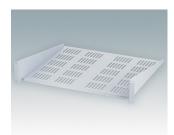

## 19" CANTILEVER SHELVES

### Universal design for mounting to any standard 19" rack or cabinet.

- Conforms to DIN 41494 and IEC 60297-3
- · Allow easy installation of equipment that does not have any built-in rack mounting facilities
- Made of CR4 mild steel and painted in a tough powder polyester paint finish
- · Slots in the bottom aid in-rack ventilation
- · Other sizes can be made to order.

#### **Select Versions**

M6119264 19"x2U Cantilever Rack Shelf Mild Steel CR4 Anthracite RAL 7016 88.1x482.6x280mm

M6119265 19"x2U Cantilever Rack Shelf Mild Steel CR4 Light grey RAL 7035 88.1x482.6x280mm

M6119284 19"x2U Cantilever Rack Shelf Mild Steel CR4 Anthracite RAL 7016 88.1x482.6x400mm

M6119285 19"x2U Cantilever Rack Shelf Mild Steel CR4 Light grey RAL 7035 88.1x482.6x400mm