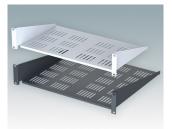

#### **Select Versions**

M6119264 19"x2U Cantilever Rack Shelf Mild Steel CR4 Anthracite RAL 7016 88.1x482.6x280mm

M6119265 19"x2U Cantilever Rack Shelf Mild Steel CR4 Light grey RAL 7035 88.1x482.6x280mm

M6119284 19"x2U Cantilever Rack Shelf Mild Steel CR4 Anthracite RAL 7016 88.1x482.6x400mm

M6119285 19"x2U Cantilever Rack Shelf Mild Steel CR4 Light grey RAL 7035 88.1x482.6x400mm