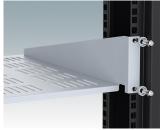

#### **Select Versions**

M6119264 19"x2U Cantilever Rack Shelf Mild Steel CR4 Anthracite RAL 7016 88.1x482.6x280mm

M6119265 19"x2U Cantilever Rack Shelf Mild Steel CR4 Light grey RAL 7035 88.1x482.6x280mm

M6119284 19"x2U Cantilever Rack Shelf Mild Steel CR4 Anthracite RAL 7016 88.1x482.6x400mm

M6119285 19"x2U Cantilever Rack Shelf Mild Steel CR4 Light grey RAL 7035 88.1x482.6x400mm