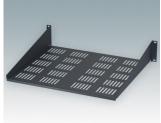

#### **Select Versions**

M6119264 19"x2U Cantilever Rack Shelf Mild Steel CR4 Anthracite RAL 7016 88.1x482.6x280mm

M6119265 19"x2U Cantilever Rack Shelf Mild Steel CR4 Light grey RAL 7035 88.1x482.6x280mm

M6119284 19"x2U Cantilever Rack Shelf Mild Steel CR4 Anthracite RAL 7016 88.1x482.6x400mm

M6119285 19"x2U Cantilever Rack Shelf Mild Steel CR4 Light grey RAL 7035 88.1x482.6x400mm