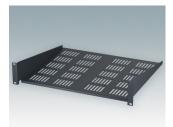

## 19" CANTILEVER SHELVES

### Universal design for mounting to any standard 19" rack or cabinet.

- Conforms to DIN 41494 and IEC 60297-3
- · Allow easy installation of equipment that does not have any built-in rack mounting facilities
- Made of CR4 mild steel and painted in a tough powder polyester paint finish
- · Slots in the bottom aid in-rack ventilation
- · Other sizes can be made to order.

#### **Select Versions**

M6119264 19"x2U Cantilever Rack Shelf Mild Steel CR4 Anthracite RAL 7016 88.1x482.6x280mm

M6119265 19"x2U Cantilever Rack Shelf Mild Steel CR4 Light grey RAL 7035 88.1x482.6x280mm

M6119284 19"x2U Cantilever Rack Shelf Mild Steel CR4 Anthracite RAL 7016 88.1x482.6x400mm

M6119285 19"x2U Cantilever Rack Shelf Mild Steel CR4 Light grey RAL 7035 88.1x482.6x400mm