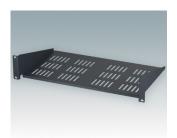

## 19" CANTILEVER SHELVES

### Universal design for mounting to any standard 19" rack or cabinet.

- Conforms to DIN 41494 and IEC 60297-3
- · Allow easy installation of equipment that does not have any built-in rack mounting facilities
- Made of CR4 mild steel and painted in a tough powder polyester paint finish
- · Slots in the bottom aid in-rack ventilation
- · Other sizes can be made to order.

#### **Select Versions**

M6119264 19"x2U Cantilever Rack Shelf Mild Steel CR4 Anthracite RAL 7016 88.1x482.6x280mm

M6119265 19"x2U Cantilever Rack Shelf Mild Steel CR4 Light grey RAL 7035 88.1x482.6x280mm

M6119284 19"x2U Cantilever Rack Shelf Mild Steel CR4 Anthracite RAL 7016 88.1x482.6x400mm

M6119285 19"x2U Cantilever Rack Shelf Mild Steel CR4 Light grey RAL 7035 88.1x482.6x400mm