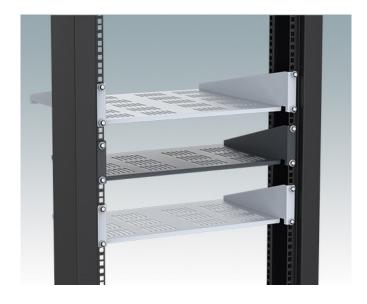

## 19" CANTILEVER SHELVES

### Universal design for mounting to any standard 19" rack or cabinet.

- Conforms to DIN 41494 and IEC 60297-3
- · Allow easy installation of equipment that does not have any built-in rack mounting facilities
- Made of CR4 mild steel and painted in a tough powder polyester paint finish
- · Slots in the bottom aid in-rack ventilation
- · Other sizes can be made to order.