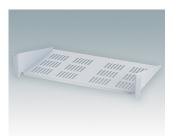

## 19" CANTILEVER SHELVES

### Universal design for mounting to any standard 19" rack or cabinet.

- Conforms to DIN 41494 and IEC 60297-3
- · Allow easy installation of equipment that does not have any built-in rack mounting facilities
- Made of CR4 mild steel and painted in a tough powder polyester paint finish
- · Slots in the bottom aid in-rack ventilation
- · Other sizes can be made to order.

#### **Select Versions**

M6119264 19"x2U Cantilever Rack Shelf Mild Steel CR4 Anthracite RAL 7016 88.1x482.6x280mm

M6119265 19"x2U Cantilever Rack Shelf Mild Steel CR4 Light grey RAL 7035 88.1x482.6x280mm

M6119284 19"x2U Cantilever Rack Shelf Mild Steel CR4 Anthracite RAL 7016 88.1x482.6x400mm

M6119285 19"x2U Cantilever Rack Shelf Mild Steel CR4 Light grey RAL 7035 88.1x482.6x400mm