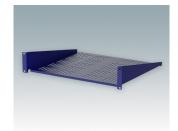

## 19" CANTILEVER SHELVES

### Universal design for mounting to any standard 19" rack or cabinet.

- Conforms to DIN 41494 and IEC 60297-3
- · Allow easy installation of equipment that does not have any built-in rack mounting facilities
- Made of CR4 mild steel and painted in a tough powder polyester paint finish
- · Slots in the bottom aid in-rack ventilation
- · Other sizes can be made to order.

#### **Select Versions**

M6119264 19"x2U Cantilever Rack Shelf Mild Steel CR4 Anthracite RAL 7016 88.1x482.6x280mm

M6119265 19"x2U Cantilever Rack Shelf Mild Steel CR4 Light grey RAL 7035 88.1x482.6x280mm

M6119284 19"x2U Cantilever Rack Shelf Mild Steel CR4 Anthracite RAL 7016 88.1x482.6x400mm

M6119285 19"x2U Cantilever Rack Shelf Mild Steel CR4 Light grey RAL 7035 88.1x482.6x400mm