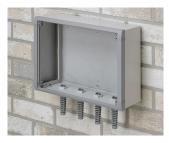

## Wall mount enclosures for indoor electronics

- · Very modern design in three standard sizes
- · Total access to the electronics during installation and servicing
- · Rear section includes holes for fitting PCBs and internal mounting plates
- · Cable glands and connectors can be mounted to the underside of the rear section
- Top section fits over the rear panel and also secures the front bezel
- Die cast front bezel provides a modern look to the cases
- · Front panels recessed in the bezel to protect controls
- Pre-punched wall mounting points in the rear panel
- · Four M4 earth studs provided inside
- Two standard colour combinations grey or black
- All fixings supplied with case
- Accessory anodised aluminium front panels
- Accessory internal mounting plate kit and PCB screw pillars.