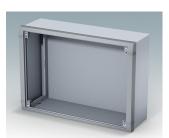

## Wall mount enclosures for indoor electronics

- · Very modern design in three standard sizes
- · Total access to the electronics during installation and servicing
- · Rear section includes holes for fitting PCBs and internal mounting plates
- · Cable glands and connectors can be mounted to the underside of the rear section
- Top section fits over the rear panel and also secures the front bezel
- Die cast front bezel provides a modern look to the cases
- · Front panels recessed in the bezel to protect controls
- Pre-punched wall mounting points in the rear panel
- · Four M4 earth studs provided inside
- Two standard colour combinations grey or black
- All fixings supplied with case
- Accessory anodised aluminium front panels
- Accessory internal mounting plate kit and PCB screw pillars.

## Select Versions

M5825105 Datamet S Aluminium Light grey/window grey RAL 7035/7040 250x180x116.5mm

M5825109 Datamet S Aluminium Black RAL 9005 250x180x116.5mm

M5835105 Datamet M Aluminium Light grey/window grey RAL 7035/7040 350x250x116.5mm