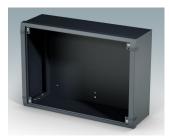

## Wall mount enclosures for indoor electronics

- · Very modern design in three standard sizes
- · Total access to the electronics during installation and servicing
- · Rear section includes holes for fitting PCBs and internal mounting plates
- · Cable glands and connectors can be mounted to the underside of the rear section
- Top section fits over the rear panel and also secures the front bezel
- Die cast front bezel provides a modern look to the cases
- · Front panels recessed in the bezel to protect controls
- Pre-punched wall mounting points in the rear panel
- · Four M4 earth studs provided inside
- Two standard colour combinations grey or black
- All fixings supplied with case
- Accessory anodised aluminium front panels
- Accessory internal mounting plate kit and PCB screw pillars.

PA 6

PCB mounting kit

Black RAL 9005

Datamet L Aluminium Black RAL 9005 400x300x116.5mm

M5600010 PCB/Panel Fixing Screws, M3 Steel Zinc coated 6mm

M5804125 Mounting plate kit S Aluminium Matt anodised 175x120x1.5mm