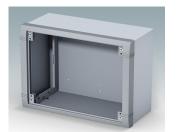

## Wall mount enclosures for indoor electronics

- · Very modern design in three standard sizes
- · Total access to the electronics during installation and servicing
- · Rear section includes holes for fitting PCBs and internal mounting plates
- · Cable glands and connectors can be mounted to the underside of the rear section
- Top section fits over the rear panel and also secures the front bezel
- Die cast front bezel provides a modern look to the cases
- · Front panels recessed in the bezel to protect controls
- Pre-punched wall mounting points in the rear panel
- · Four M4 earth studs provided inside
- Two standard colour combinations grey or black
- All fixings supplied with case
- Accessory anodised aluminium front panels
- Accessory internal mounting plate kit and PCB screw pillars.