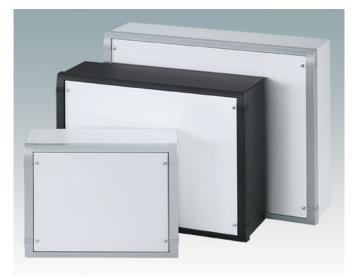

## Wall mount enclosures for indoor electronics

- · Very modern design in three standard sizes
- · Total access to the electronics during installation and servicing
- · Rear section includes holes for fitting PCBs and internal mounting plates
- · Cable glands and connectors can be mounted to the underside of the rear section
- Top section fits over the rear panel and also secures the front bezel
- Die cast front bezel provides a modern look to the cases
- · Front panels recessed in the bezel to protect controls
- Pre-punched wall mounting points in the rear panel
- · Four M4 earth studs provided inside
- Two standard colour combinations grey or black
- All fixings supplied with case
- Accessory anodised aluminium front panels
- Accessory internal mounting plate kit and PCB screw pillars.

## Select Versions

M5825105 Datamet S Aluminium Light grey/window grey RAL 7035/7040 250x180x116.5mm

M5825109 Datamet S Aluminium Black RAL 9005 250x180x116.5mm

M5835105 Datamet M Aluminium Light grey/window grey RAL 7035/7040 350x250x116.5mm

M5835109 Datamet M Aluminium Black RAL 9005 350x250x116.5mm

M5840105 Datamet L Aluminium Light grey/window grey RAL 7035/7040 400x300x116.5mm

Accessory

M5600001

M5800040

Aluminium

Front panel L

Matt anodised 370x2x279.5mm

PA 6

PCB mounting kit

Black RAL 9005

Datamet L Aluminium Black RAL 9005 400x300x116.5mm

M5600010 PCB/Panel Fixing Screws, M3 Steel Zinc coated 6mm

M5804125 Mounting plate kit S Aluminium Matt anodised 175x120x1.5mm

M5800025 Front panel S Aluminium Matt anodised 220x2x159.5mm

M5804135 Mounting plate kit M Aluminium Matt anodised 275x190x1.5mm

M5800035 Front panel M Aluminium Matt anodised 320x2x229.5mm

M5804140 Mounting plate kit L Aluminium Matt anodised 325x240x1.5mm