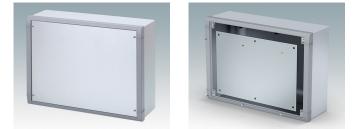

## Wall mount enclosures for indoor electronics

- · Very modern design in three standard sizes
- · Total access to the electronics during installation and servicing
- · Rear section includes holes for fitting PCBs and internal mounting plates
- · Cable glands and connectors can be mounted to the underside of the rear section
- Top section fits over the rear panel and also secures the front bezel
- Die cast front bezel provides a modern look to the cases
- · Front panels recessed in the bezel to protect controls
- Pre-punched wall mounting points in the rear panel
- · Four M4 earth studs provided inside
- Two standard colour combinations grey or black
- All fixings supplied with case
- Accessory anodised aluminium front panels
- Accessory internal mounting plate kit and PCB screw pillars.