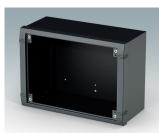

## Wall mount enclosures for indoor electronics

- · Very modern design in three standard sizes
- · Total access to the electronics during installation and servicing
- · Rear section includes holes for fitting PCBs and internal mounting plates
- · Cable glands and connectors can be mounted to the underside of the rear section
- Top section fits over the rear panel and also secures the front bezel
- Die cast front bezel provides a modern look to the cases
- · Front panels recessed in the bezel to protect controls
- Pre-punched wall mounting points in the rear panel
- · Four M4 earth studs provided inside
- Two standard colour combinations grey or black
- All fixings supplied with case
- Accessory anodised aluminium front panels
- Accessory internal mounting plate kit and PCB screw pillars.