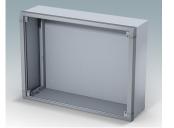

## Wall mount enclosures for indoor electronics

- · Very modern design in three standard sizes
- · Total access to the electronics during installation and servicing
- · Rear section includes holes for fitting PCBs and internal mounting plates
- · Cable glands and connectors can be mounted to the underside of the rear section
- Top section fits over the rear panel and also secures the front bezel
- Die cast front bezel provides a modern look to the cases
- · Front panels recessed in the bezel to protect controls
- Pre-punched wall mounting points in the rear panel
- · Four M4 earth studs provided inside
- Two standard colour combinations grey or black
- All fixings supplied with case
- Accessory anodised aluminium front panels
- Accessory internal mounting plate kit and PCB screw pillars.

M5835109 Datamet M Aluminium Black RAL 9005 350x250x116.5mm

M5840105 Datamet L Aluminium Light grey/window grey RAL 7035/7040 400x300x116.5mm

Accessory

M5600001

M5800040

Aluminium

Front panel L

Matt anodised 370x2x279.5mm