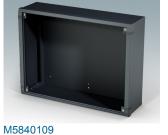

## Wall mount enclosures for indoor electronics

- · Very modern design in three standard sizes
- · Total access to the electronics during installation and servicing
- · Rear section includes holes for fitting PCBs and internal mounting plates
- · Cable glands and connectors can be mounted to the underside of the rear section
- Top section fits over the rear panel and also secures the front bezel
- Die cast front bezel provides a modern look to the cases
- · Front panels recessed in the bezel to protect controls
- Pre-punched wall mounting points in the rear panel
- · Four M4 earth studs provided inside
- Two standard colour combinations grey or black
- All fixings supplied with case
- Accessory anodised aluminium front panels
- Accessory internal mounting plate kit and PCB screw pillars.

PA 6

PCB mounting kit

Black RAL 9005

Datamet L Aluminium Black RAL 9005 400x300x116.5mm

M5600010 PCB/Panel Fixing Screws, M3 Steel Zinc coated 6mm

M5804125 Mounting plate kit S Aluminium Matt anodised 175x120x1.5mm