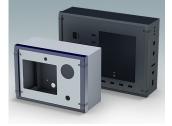

## Wall mount enclosures for indoor electronics

- · Very modern design in three standard sizes
- · Total access to the electronics during installation and servicing
- · Rear section includes holes for fitting PCBs and internal mounting plates
- · Cable glands and connectors can be mounted to the underside of the rear section
- Top section fits over the rear panel and also secures the front bezel
- Die cast front bezel provides a modern look to the cases
- · Front panels recessed in the bezel to protect controls
- Pre-punched wall mounting points in the rear panel
- · Four M4 earth studs provided inside
- Two standard colour combinations grey or black
- All fixings supplied with case
- Accessory anodised aluminium front panels
- Accessory internal mounting plate kit and PCB screw pillars.