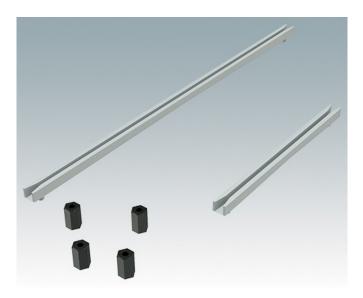

### Universal accessories for mounting PCBs in any enclosures

- M3 plastic PCB mounting pillars, 10 mm high
- Snap-in PCB guides for 1.6 mm thick PCBs.

#### **Select Versions**

M5600001 PCB mounting kit PA 6 Black RAL 9005

M5700202 PCB guide, 216mm PA 6/6 (UL 94 V-2) White

M5700203 PCB guide, 102mm PA 6/6 (UL 94 V-2) White

M6490010 PCB Guide, 102 mm PA 6/6 (UL 94 V-0) Natural finish 101.6x7.5x3.5mm

M6490020 PCB Guide, 140 mm PA 6/6 (UL 94 V-0) Natural finish 139.7x7.5x3.5mm