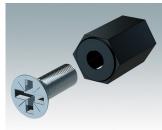

### Accessory

M5600010 PCB/Panel Fixing Screws, M3 Steel Zinc coated 6mm

Subject to technical modification without notice. © OKW Enclosures Ltd