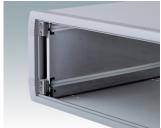

### Universal accessories for mounting PCBs in any enclosures

- M3 plastic PCB mounting pillars, 10 mm high
- Snap-in PCB guides for 1.6 mm thick PCBs.

#### **Select Versions**

M5600001 PCB mounting kit PA 6 Black RAL 9005

M5700202 PCB guide, 216mm PA 6/6 (UL 94 V-2) White

M5700203 PCB guide, 102mm PA 6/6 (UL 94 V-2) White

M6490010 PCB Guide, 102 mm PA 6/6 (UL 94 V-0) Natural finish 101.6x7.5x3.5mm