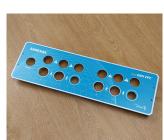

## **CUSTOM FRONT PANELS**

### Made to your exact specifications

We manufacture custom front panels in aluminium or steel, pre-punched and fully finished with all the apertures for mounting LEDs, displays, switches etc. The typical minimum order quantity for a custom front panel is 10 pieces depending upon the size of the panel.

#### Options available:

- · CNC punching of holes and cut-outs
- · Drilling and tapping
- · Fitting of inserts, studs and earth tags
- · Linishing of aluminium panels for a blemish free finish
- Natural and colour anodising
- · Powder or wet painting in your required colour
- · Photo quality CMYK digital printing
- Engraving of control legends for heavy duty applications.

#### **Select Versions**

M0000410 Custom Front Panel Aluminium

Subject to technical modification without notice. © OKW Enclosures Ltd