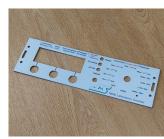

### Made to your exact specifications

We manufacture custom front panels in aluminium or steel, pre-punched and fully finished with all the apertures for mounting LEDs, displays, switches etc. The typical minimum order quantity for a custom front panel is 10 pieces depending upon the size of the panel.

#### Options available:

- · CNC punching of holes and cut-outs
- · Drilling and tapping
- · Fitting of inserts, studs and earth tags
- · Linishing of aluminium panels for a blemish free finish
- Natural and colour anodising
- · Powder or wet painting in your required colour
- · Photo quality CMYK digital printing
- Engraving of control legends for heavy duty applications.