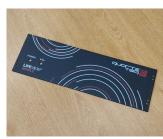

### Made to your exact specifications

We manufacture custom front panels in aluminium or steel, pre-punched and fully finished with all the apertures for mounting LEDs, displays, switches etc. The typical minimum order quantity for a custom front panel is 10 pieces depending upon the size of the panel.

#### Options available:

- · CNC punching of holes and cut-outs
- · Drilling and tapping
- · Fitting of inserts, studs and earth tags
- · Linishing of aluminium panels for a blemish free finish
- Natural and colour anodising
- · Powder or wet painting in your required colour
- · Photo quality CMYK digital printing
- Engraving of control legends for heavy duty applications.