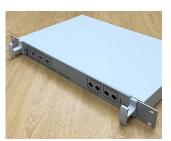

## **CUSTOM FRONT PANELS**

### Made to your exact specifications

We manufacture custom front panels in aluminium or steel, pre-punched and fully finished with all the apertures for mounting LEDs, displays, switches etc. The typical minimum order quantity for a custom front panel is 10 pieces depending upon the size of the panel.

#### **Select Versions**

M0000410 Custom Front Panel Aluminium

Subject to technical modification without notice. © OKW Enclosures Ltd