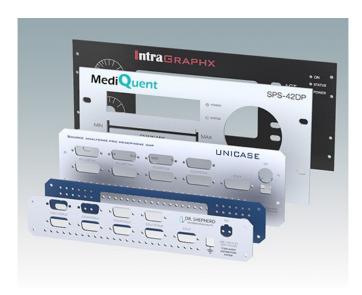

## **CUSTOM FRONT PANELS**

### Made to your exact specifications

We manufacture custom front panels in aluminium or steel, pre-punched and fully finished with all the apertures for mounting LEDs, displays, switches etc. The typical minimum order quantity for a custom front panel is 10 pieces depending upon the size of the panel.

#### Options available:

- · CNC punching of holes and cut-outs
- · Drilling and tapping
- · Fitting of inserts, studs and earth tags
- · Linishing of aluminium panels for a blemish free finish
- Natural and colour anodising
- · Powder or wet painting in your required colour
- · Photo quality CMYK digital printing
- Engraving of control legends for heavy duty applications.