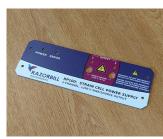

### Made to your exact specifications

We manufacture custom front panels in aluminium or steel, pre-punched and fully finished with all the apertures for mounting LEDs, displays, switches etc. The typical minimum order quantity for a custom front panel is 10 pieces depending upon the size of the panel.

#### Options available:

- · CNC punching of holes and cut-outs
- · Drilling and tapping
- · Fitting of inserts, studs and earth tags
- · Linishing of aluminium panels for a blemish free finish
- Natural and colour anodising
- · Powder or wet painting in your required colour
- · Photo quality CMYK digital printing
- Engraving of control legends for heavy duty applications.