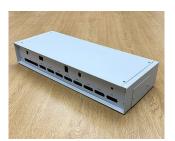

## **CUSTOM FRONT PANELS**

### Made to your exact specifications

We manufacture custom front panels in aluminium or steel, pre-punched and fully finished with all the apertures for mounting LEDs, displays, switches etc. The typical minimum order quantity for a custom front panel is 10 pieces depending upon the size of the panel.

#### **Select Versions**

M0000410 Custom Front Panel Aluminium

Subject to technical modification without notice. © OKW Enclosures Ltd