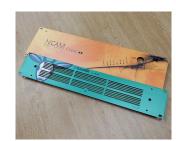

### Made to your exact specifications

We manufacture custom front panels in aluminium or steel, pre-punched and fully finished with all the apertures for mounting LEDs, displays, switches etc. The typical minimum order quantity for a custom front panel is 10 pieces depending upon the size of the panel.

#### Options available:

- · CNC punching of holes and cut-outs
- · Drilling and tapping
- · Fitting of inserts, studs and earth tags
- · Linishing of aluminium panels for a blemish free finish
- Natural and colour anodising
- · Powder or wet painting in your required colour
- · Photo quality CMYK digital printing
- Engraving of control legends for heavy duty applications.