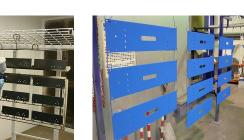

### Enclosures and front panels finished in your corporate colours

Our in-house facilities include a large powder paint line and a wet paint cubicle.

### **Custom Colours**

We can also supply enclosures, front panels and custom metalwork painted in your desired paint colour or special finish. The typical minimum order quantity for special colour enclosures and front panels is 10 to 25 units, depending upon the colour required.

### What we offer:

- · Powder polyester painting tough, high quality finish in smooth, fine and heavy textures
- Wet painting tough, chip resistant, in smooth and textured finishes
- · Nickel loaded EMC shielding lacquers for plastic parts
- · Linishing of aluminium panels for a blemish free finish
- · Natural and colour anodising of aluminium panels
- · Iridite NCP conductive/anti-corrosion finish on aluminium panels
- Zinc and clear passivate of CR4 steel panels
- Full colour CMYK digital printing.