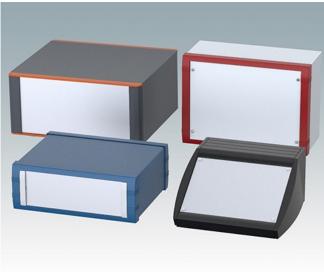

### Enclosures and front panels finished in your corporate colours

Our in-house facilities include a large powder paint line and a wet paint cubicle.

### **Optional Stocked Powder Paints (Listed below)**

We keep a large selection powder paints in RAL and Pantone colours in stock. There is no additional charge, or minimum order quantity, for painting our standard enclosures in one of our stocked paints. Simply select your desired colour or colour combination from the list below.

Note: colour images are provided as a guide only. Please refer to the exact RAL or Pantone references before finalising your colour choice.