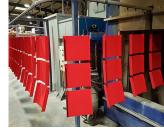

### Enclosures and front panels finished in your corporate colours

Our in-house facilities include a large powder paint line and a wet paint cubicle.

### **Custom Colours**

We can also supply enclosures, front panels and custom metalwork painted in your desired paint colour or special finish. The typical minimum order quantity for special colour enclosures and front panels is 10 to 25 units, depending upon the colour required.

### What we offer:

- · Powder polyester painting tough, high quality finish in smooth, fine and heavy textures
- Wet painting tough, chip resistant, in smooth and textured finishes
- · Nickel loaded EMC shielding lacquers for plastic parts
- · Linishing of aluminium panels for a blemish free finish
- · Natural and colour anodising of aluminium panels
- · Iridite NCP conductive/anti-corrosion finish on aluminium panels
- Zinc and clear passivate of CR4 steel panels
- Full colour CMYK digital printing.