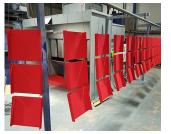

### Enclosures and front panels finished in your corporate colours

Our in-house facilities include a large powder paint line and a wet paint cubicle.

### **Custom Colours**

We can also supply enclosures, front panels and custom metalwork painted in your desired paint colour or special finish. The typical minimum order quantity for special colour enclosures and front panels is 10 to 25 units, depending upon the colour required.

### What we offer:

- · Powder polyester painting tough, high quality finish in smooth, fine and heavy textures
- Wet painting tough, chip resistant, in smooth and textured finishes
- · Nickel loaded EMC shielding lacquers for plastic parts
- · Linishing of aluminium panels for a blemish free finish
- · Natural and colour anodising of aluminium panels
- · Iridite NCP conductive/anti-corrosion finish on aluminium panels
- Zinc and clear passivate of CR4 steel panels
- Full colour CMYK digital printing.