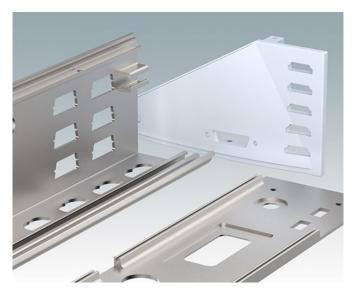

## CNC MILLING, DRILLING AND TAPPING MET Case

Our factory is equipped with state-of-the-art CNC milling machines which guarantee uniformity and a high quality finish on all drilling, milling, and tapping processes.

We can machine any of our case extrusion profiles and panels with holes and slots for mounting connectors, switches, displays, fan units etc. Tapping of metric and imperial threads can also be carried out.

Our machining tolerance is +/- 0.1 mm for cut-outs, recessed areas, holes etc. of lengths up to 30 mm, and +/- 0.15 mm for lengths up to 120 mm. The minimum corner radius is 1 mm.

We work to your drawings and specifications.