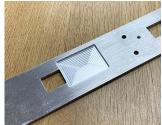

We can machine any of our case extrusion profiles and panels with holes and slots for mounting connectors, switches, displays, fan units etc. Tapping of metric and imperial threads can also be carried out.

Our machining tolerance is +/- 0.1 mm for cut-outs, recessed areas, holes etc. of lengths up to 30 mm, and +/- 0.15 mm for lengths up to 120 mm. The minimum corner radius is 1 mm.

We work to your drawings and specifications.