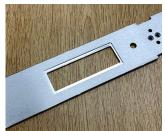

We can machine any of our case extrusion profiles and panels with holes and slots for mounting connectors, switches, displays, fan units etc. Tapping of metric and imperial threads can also be carried out.

Our machining tolerance is +/- 0.1 mm for cut-outs, recessed areas, holes etc. of lengths up to 30 mm, and +/- 0.15 mm for lengths up to 120 mm. The minimum corner radius is 1 mm.

We work to your drawings and specifications.