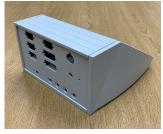

We can machine any of our case extrusion profiles and panels with holes and slots for mounting connectors, switches, displays, fan units etc. Tapping of metric and imperial threads can also be carried out.