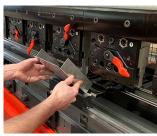

#### **Options available:**

- · CNC punching of holes, slots, half shears, dimples, burst holes, vent louvres
- CNC folding of corners, tabs, flanges, dutch folds, joggles
- · Fitting of inserts, PCB pillars, threaded studs, earth tags
- · Linishing of aluminium panels for a blemish free finish.