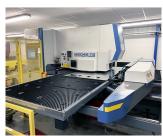

### **CNC PUNCHING & FOLDING**

### Fabricated sheet metal panels and components

We produce all fabricated parts in-house using our state-of-the-art manufacturing facilities which include CNC punching and break press folding machines. Flat sheet aluminium and steel can be punched with any number of holes or series of slots to produce special front panels, covers, tops and base panels for our enclosures. Fully bespoke enclosures and sheet metal parts can also be fabricated to your design using these processes. We work to your drawings and specifications.