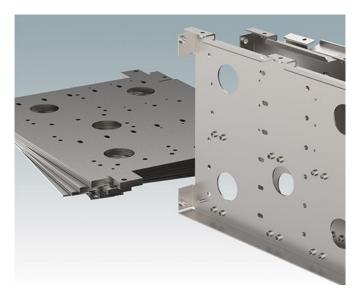

### Fabricated sheet metal panels and components

We produce all fabricated parts in-house using our state-of-the-art manufacturing facilities which include CNC punching and break press folding machines. Flat sheet aluminium and steel can be punched with any number of holes or series of slots to produce special front panels, covers, tops and base panels for our enclosures. Fully bespoke enclosures and sheet metal parts can also be fabricated to your design using these processes. We work to your drawings and specifications.

#### **Options available:**

- · CNC punching of holes, slots, half shears, dimples, burst holes, vent louvres
- CNC folding of corners, tabs, flanges, dutch folds, joggles
- · Fitting of inserts, PCB pillars, threaded studs, earth tags
- · Linishing of aluminium panels for a blemish free finish.