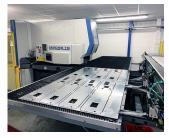

### **CNC PUNCHING & FOLDING**

### Fabricated sheet metal panels and components

We produce all fabricated parts in-house using our state-of-the-art manufacturing facilities which include CNC punching and break press folding machines. Flat sheet aluminium and steel can be punched with any number of holes or series of slots to produce special front panels, covers, tops and base panels for our enclosures. Fully bespoke enclosures and sheet metal parts can also be fabricated to your design using these processes. We work to your drawings and specifications.