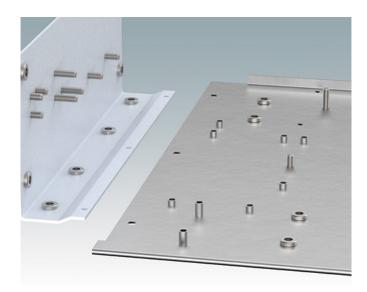

## Fitting assembly fixings to front panels and enclosures

We can fit a wide selection of fixings including threaded inserts and studs on to aluminium and steel enclosure covers and panels. These can be used for mounting your PCBs, connectors, controls and electronic assemblies.

See below for a list of the standard fixings we use. Our engineers will be happy to suggest suitable inserts and fixings to suit your design requirements.

#### What we can fit:

- Metric fasteners (unified on request)
- Typically with M2, M2.5, M3, M4, M5 and M6 threads
- · Self-clinch nuts, studs, blind standoffs, through standoffs
- PCB Clip-on Standoffs, 90 degree panel nuts, cable tie mounts.
- Earth studs on to aluminium panels and earth tags on to steel panels
- Concealed head threaded studs to avoid any witness on the external surface of the panel.
- As an alternative to inserts, we can also create a burst hole in the sheet material and tap the required thread