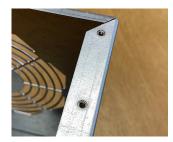

#### What we can fit:

- Metric fasteners (unified on request)
- Typically with M2, M2.5, M3, M4, M5 and M6 threads
- · Self-clinch nuts, studs, blind standoffs, through standoffs
- PCB Clip-on Standoffs, 90 degree panel nuts, cable tie mounts.
- Earth studs on to aluminium panels and earth tags on to steel panels
- Concealed head threaded studs to avoid any witness on the external surface of the panel.
- As an alternative to inserts, we can also create a burst hole in the sheet material and tap the required thread