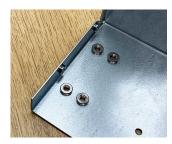

#### What we can fit:

- Metric fasteners (unified on request)
- Typically with M2, M2.5, M3, M4, M5 and M6 threads
- · Self-clinch nuts, studs, blind standoffs, through standoffs
- PCB Clip-on Standoffs, 90 degree panel nuts, cable tie mounts.
- Earth studs on to aluminium panels and earth tags on to steel panels
- Concealed head threaded studs to avoid any witness on the external surface of the panel.
- As an alternative to inserts, we can also create a burst hole in the sheet material and tap the required thread