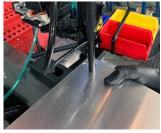

## Fitting assembly fixings to front panels and enclosures

We can fit a wide selection of fixings including threaded inserts and studs on to aluminium and steel enclosure covers and panels. These can be used for mounting your PCBs, connectors, controls and electronic assemblies.

#### What we can fit:

- Metric fasteners (unified on request)
- Typically with M2, M2.5, M3, M4, M5 and M6 threads
- · Self-clinch nuts, studs, blind standoffs, through standoffs
- PCB Clip-on Standoffs, 90 degree panel nuts, cable tie mounts.
- Earth studs on to aluminium panels and earth tags on to steel panels
- Concealed head threaded studs to avoid any witness on the external surface of the panel.
- As an alternative to inserts, we can also create a burst hole in the sheet material and tap the required thread