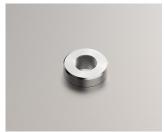

### **Select Versions**

M0000700 Flush Head Fixing Studs Stainless Steel

M0000701 Through Standoffs Stainless Steel

M0000702 Blind Standoffs Stainless Steel

M0000703 Concealed Head Standoffs Stainless Steel

M0000704 PCB Standoffs Stainless Steel

M0000720 Self-Clinch Nuts

M0000721 Right Angle Panel Nuts

M0000730 Cable Tie Mounts Steel

Subject to technical modification without notice. © OKW Enclosures Ltd