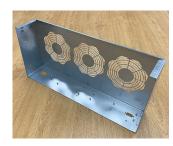

## Fitting assembly fixings to front panels and enclosures

We can fit a wide selection of fixings including threaded inserts and studs on to aluminium and steel enclosure covers and panels. These can be used for mounting your PCBs, connectors, controls and electronic assemblies.

#### What we can fit:

- Metric fasteners (unified on request)
- Typically with M2, M2.5, M3, M4, M5 and M6 threads
- · Self-clinch nuts, studs, blind standoffs, through standoffs
- PCB Clip-on Standoffs, 90 degree panel nuts, cable tie mounts.
- Earth studs on to aluminium panels and earth tags on to steel panels
- Concealed head threaded studs to avoid any witness on the external surface of the panel.
- As an alternative to inserts, we can also create a burst hole in the sheet material and tap the required thread