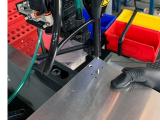

## Fitting assembly fixings to front panels and enclosures

We can fit a wide selection of fixings including threaded inserts and studs on to aluminium and steel enclosure covers and panels. These can be used for mounting your PCBs, connectors, controls and electronic assemblies.

#### What we can fit:

- Metric fasteners (unified on request)
- Typically with M2, M2.5, M3, M4, M5 and M6 threads
- · Self-clinch nuts, studs, blind standoffs, through standoffs
- PCB Clip-on Standoffs, 90 degree panel nuts, cable tie mounts.
- Earth studs on to aluminium panels and earth tags on to steel panels
- Concealed head threaded studs to avoid any witness on the external surface of the panel.
- As an alternative to inserts, we can also create a burst hole in the sheet material and tap the required thread