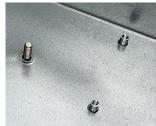

#### What we can fit:

- Metric fasteners (unified on request)
- Typically with M2, M2.5, M3, M4, M5 and M6 threads
- · Self-clinch nuts, studs, blind standoffs, through standoffs
- PCB Clip-on Standoffs, 90 degree panel nuts, cable tie mounts.
- Earth studs on to aluminium panels and earth tags on to steel panels
- Concealed head threaded studs to avoid any witness on the external surface of the panel.
- As an alternative to inserts, we can also create a burst hole in the sheet material and tap the required thread

### **Select Versions**

M0000700 Flush Head Fixing Studs Stainless Steel

M0000701 Through Standoffs Stainless Steel

M0000702 Blind Standoffs Stainless Steel

M0000703 Concealed Head Standoffs Stainless Steel

M0000704 PCB Standoffs Stainless Steel

M0000720 Self-Clinch Nuts

M0000721 Right Angle Panel Nuts

M0000730 Cable Tie Mounts Steel

Subject to technical modification without notice. © OKW Enclosures Ltd