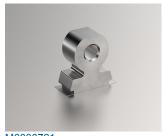

### **Select Versions**

M0000700 Flush Head Fixing Studs Stainless Steel

M0000701 Through Standoffs Stainless Steel

M0000702 Blind Standoffs Stainless Steel

M0000703 Concealed Head Standoffs Stainless Steel

M0000704 PCB Standoffs Stainless Steel

M0000720 Self-Clinch Nuts

M0000721 Right Angle Panel Nuts

M0000730 Cable Tie Mounts Steel

Subject to technical modification without notice. © OKW Enclosures Ltd