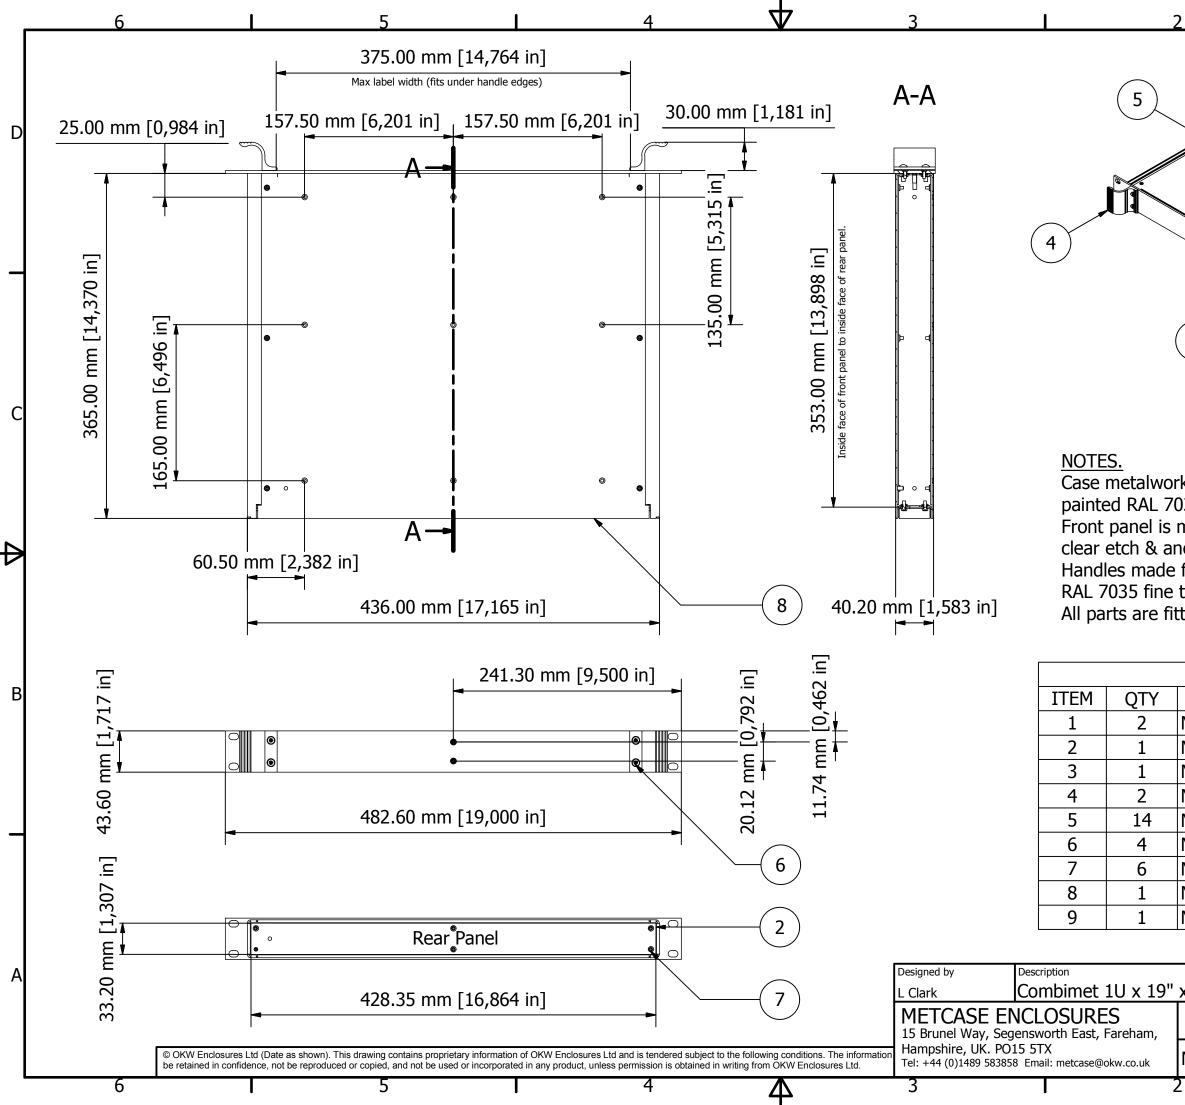

| 2                                                                                                                                                                                                                            |                    | 1           |                | _ |
|------------------------------------------------------------------------------------------------------------------------------------------------------------------------------------------------------------------------------|--------------------|-------------|----------------|---|
|                                                                                                                                                                                                                              | $\checkmark$       |             | 9              | D |
| 3                                                                                                                                                                                                                            |                    |             | 1              | _ |
|                                                                                                                                                                                                                              |                    |             |                | С |
| k is made from 1.5 mm aluminium and<br>035 fine texture light grey.<br>made from 3 mm aluminium with a<br>nodise finish.<br>from an aluminium extrusion & painted<br>texture light grey.<br>ted with M4 studs for earth use. |                    |             |                | ₫ |
| PARTS LIST                                                                                                                                                                                                                   |                    |             |                | - |
| PART NUMBER                                                                                                                                                                                                                  | DESCRIPTION        |             |                | В |
| M6202155                                                                                                                                                                                                                     | Side I             | Panels      |                |   |
| M6201015                                                                                                                                                                                                                     | Rear               | Rear Panel  |                |   |
| M6219010                                                                                                                                                                                                                     | Front              | Front Panel |                |   |
| M6200105                                                                                                                                                                                                                     | Hand               | Handles     |                |   |
| M3x8 CSK Screw                                                                                                                                                                                                               | Assembly Screws    |             |                |   |
| M4x16 Screw                                                                                                                                                                                                                  | Front Panel Screws |             |                | Γ |
| M3x8 Pan Screw                                                                                                                                                                                                               | Rear Panel Screws  |             |                |   |
| M6203055                                                                                                                                                                                                                     | Base Panel         |             |                |   |
| M6203075                                                                                                                                                                                                                     | Top Panel          |             |                |   |
| FIRST ANGLE PROJECTION                                                                                                                                                                                                       |                    |             |                |   |
|                                                                                                                                                                                                                              | Date               |             | Scale          | А |
| x 365 mm Unvented                                                                                                                                                                                                            | 01/03/20           | 12          | 1:4            |   |
| <u>MET case</u>                                                                                                                                                                                                              |                    |             |                |   |
| Part Number<br>M6219155                                                                                                                                                                                                      |                    | Issue<br>1  | Sheet<br>1 / 1 |   |
|                                                                                                                                                                                                                              |                    | -           |                | - |