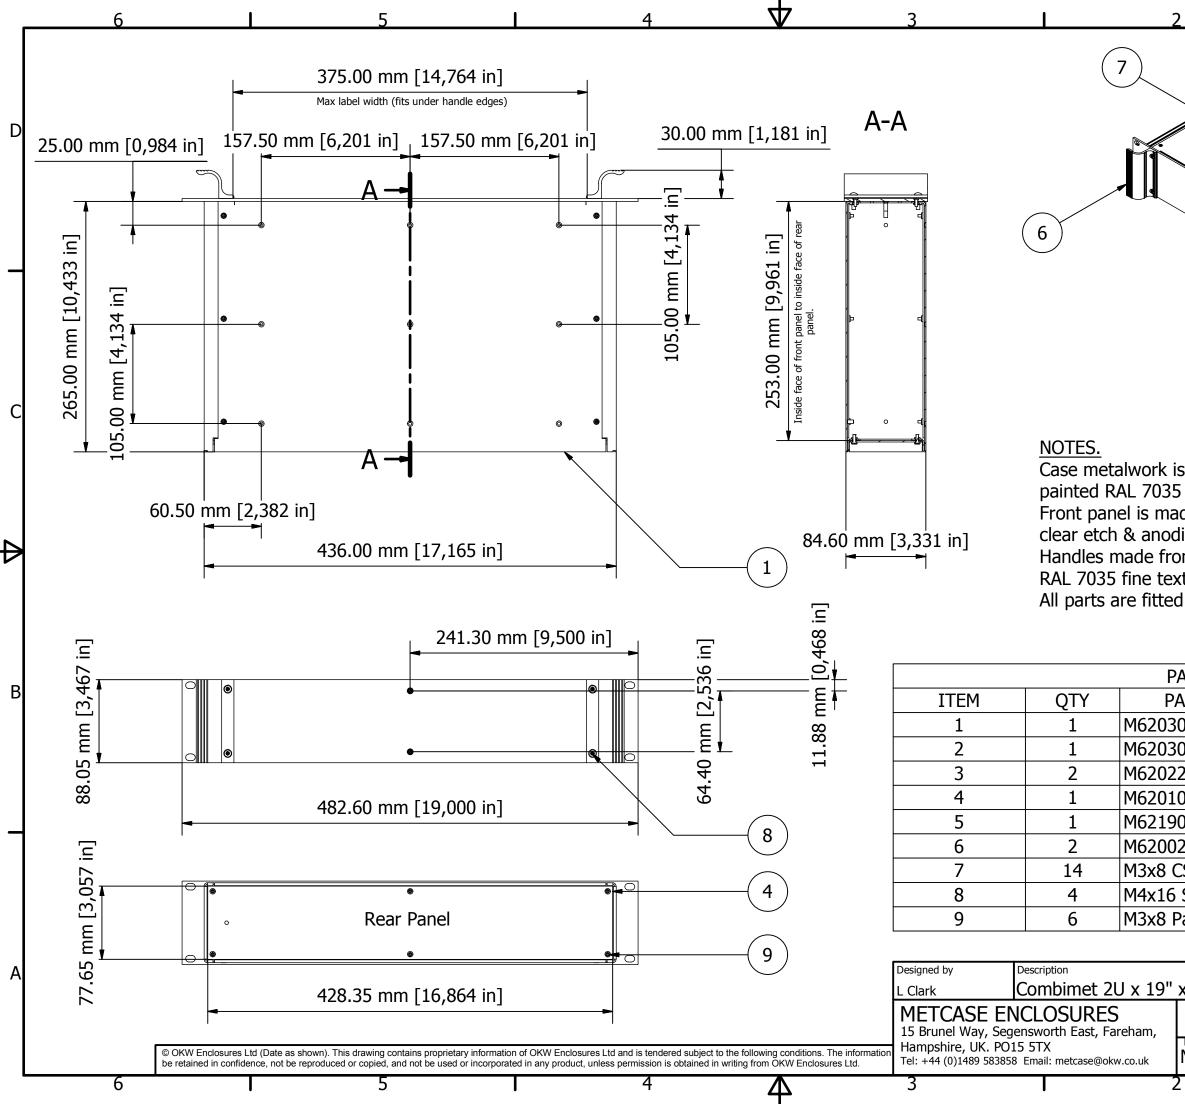

| 2                                                                                                                                                                                                             |                    | 1          |                  | - |
|---------------------------------------------------------------------------------------------------------------------------------------------------------------------------------------------------------------|--------------------|------------|------------------|---|
|                                                                                                                                                                                                               |                    |            | 2                | D |
| 5                                                                                                                                                                                                             |                    |            | 3                | _ |
|                                                                                                                                                                                                               |                    |            |                  | С |
| s made from 1.5 mm aluminium and<br>6 fine texture light grey.<br>de from 3 mm aluminium with a<br>lise finish.<br>om an aluminium extrusion & painted<br>sture light grey.<br>d with M4 studs for earth use. |                    |            |                  | 4 |
| ARTS LIST                                                                                                                                                                                                     |                    |            |                  |   |
| ART NUMBER                                                                                                                                                                                                    | DESCRIPTION        |            |                  | В |
| 035                                                                                                                                                                                                           | Base Panel         |            |                  | 1 |
| 025                                                                                                                                                                                                           | Top Panel          |            |                  | 1 |
| 235                                                                                                                                                                                                           | Side Panels        |            |                  |   |
| 025                                                                                                                                                                                                           | Rear Panel         |            |                  |   |
| 020                                                                                                                                                                                                           | Front Panel        |            |                  | L |
| 205                                                                                                                                                                                                           | Handles            |            |                  |   |
| CSK Screw                                                                                                                                                                                                     | Assembly Screws    |            |                  |   |
| Screw                                                                                                                                                                                                         | Front Panel Screws |            |                  |   |
| Pan Screw                                                                                                                                                                                                     | Rear Panel Screws  |            |                  |   |
| FIRST ANGLE PROJECTION                                                                                                                                                                                        |                    |            |                  |   |
|                                                                                                                                                                                                               | Date               | 10         | Scale            | А |
| x 265 mm Unvented 01/03/2012 1:4<br>METCASE www.metcase.com                                                                                                                                                   |                    |            |                  |   |
| Part Number<br>M6219235                                                                                                                                                                                       | 8                  | Issue<br>1 | Sheet<br>1 / 1   |   |
|                                                                                                                                                                                                               |                    |            | - / <del>-</del> |   |