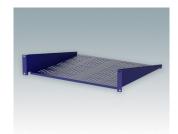

## 19" CANTILEVER SHELVES

### Universal design for mounting to any standard 19" rack or cabinet.

- Conforms to DIN 41494 and IEC 60297-3
- · Allow easy installation of equipment that does not have any built-in rack mounting facilities
- · Made of CR4 mild steel and painted in a tough powder polyester paint finish
- Slots in the bottom aid in-rack ventilation
- · Other sizes can be made to order.

#### **Select Versions**

M6119264 19"x2U Cantilever Rack Shelf Mild Steel CR4 Anthracite RAL 7016 88.1x482.6x280mm

M6119265 19"x2U Cantilever Rack Shelf Mild Steel CR4 Light grey RAL 7035 88.1x482.6x280mm

M6119284 19"x2U Cantilever Rack Shelf Mild Steel CR4 Anthracite RAL 7016 88.1x482.6x400mm

M6119285 19"x2U Cantilever Rack Shelf Mild Steel CR4 Light grey RAL 7035 88.1x482.6x400mm