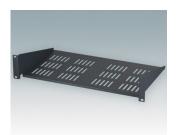

## 19" CANTILEVER SHELVES

### Universal design for mounting to any standard 19" rack or cabinet.

- Conforms to DIN 41494 and IEC 60297-3
- · Allow easy installation of equipment that does not have any built-in rack mounting facilities
- · Made of CR4 mild steel and painted in a tough powder polyester paint finish
- Slots in the bottom aid in-rack ventilation
- · Other sizes can be made to order.

#### **Select Versions**

M6119264 19"x2U Cantilever Rack Shelf Mild Steel CR4 Anthracite RAL 7016 88.1x482.6x280mm

M6119265 19"x2U Cantilever Rack Shelf Mild Steel CR4 Light grey RAL 7035 88.1x482.6x280mm

M6119284 19"x2U Cantilever Rack Shelf Mild Steel CR4 Anthracite RAL 7016 88.1x482.6x400mm

M6119285 19"x2U Cantilever Rack Shelf Mild Steel CR4 Light grey RAL 7035 88.1x482.6x400mm