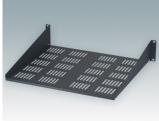

## 19" CANTILEVER SHELVES

### Universal design for mounting to any standard 19" rack or cabinet.

- Conforms to DIN 41494 and IEC 60297-3
- · Allow easy installation of equipment that does not have any built-in rack mounting facilities
- · Made of CR4 mild steel and painted in a tough powder polyester paint finish
- Slots in the bottom aid in-rack ventilation
- · Other sizes can be made to order.

#### **Select Versions**

M6119264 19"x2U Cantilever Rack Shelf Mild Steel CR4 Anthracite RAL 7016 88.1x482.6x280mm

M6119265 19"x2U Cantilever Rack Shelf Mild Steel CR4 Light grey RAL 7035 88.1x482.6x280mm

M6119284 19"x2U Cantilever Rack Shelf Mild Steel CR4 Anthracite RAL 7016 88.1x482.6x400mm

M6119285 19"x2U Cantilever Rack Shelf Mild Steel CR4 Light grey RAL 7035 88.1x482.6x400mm