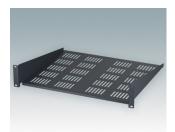

## 19" CANTILEVER SHELVES

### Universal design for mounting to any standard 19" rack or cabinet.

- Conforms to DIN 41494 and IEC 60297-3
- · Allow easy installation of equipment that does not have any built-in rack mounting facilities
- · Made of CR4 mild steel and painted in a tough powder polyester paint finish
- Slots in the bottom aid in-rack ventilation
- · Other sizes can be made to order.

#### **Select Versions**

M6119264 19"x2U Cantilever Rack Shelf Mild Steel CR4 Anthracite RAL 7016 88.1x482.6x280mm

M6119265 19"x2U Cantilever Rack Shelf Mild Steel CR4 Light grey RAL 7035 88.1x482.6x280mm

M6119284 19"x2U Cantilever Rack Shelf Mild Steel CR4 Anthracite RAL 7016 88.1x482.6x400mm

M6119285 19"x2U Cantilever Rack Shelf Mild Steel CR4 Light grey RAL 7035 88.1x482.6x400mm