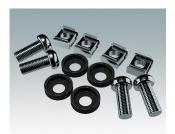

#### Accessory

M5900016 19" mounting kit Black RAL 9005

M6000035 19" mounting kit Light grey RAL 7035

Subject to technical modification without notice. © OKW Enclosures Ltd