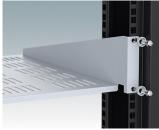

## 19" CANTILEVER SHELVES

### Universal design for mounting to any standard 19" rack or cabinet.

- Conforms to DIN 41494 and IEC 60297-3
- · Allow easy installation of equipment that does not have any built-in rack mounting facilities
- · Made of CR4 mild steel and painted in a tough powder polyester paint finish
- Slots in the bottom aid in-rack ventilation
- · Other sizes can be made to order.

#### **Select Versions**

M6119264 19"x2U Cantilever Rack Shelf Mild Steel CR4 Anthracite RAL 7016 88.1x482.6x280mm

M6119265 19"x2U Cantilever Rack Shelf Mild Steel CR4 Light grey RAL 7035 88.1x482.6x280mm

M6119284 19"x2U Cantilever Rack Shelf Mild Steel CR4 Anthracite RAL 7016 88.1x482.6x400mm

M6119285 19"x2U Cantilever Rack Shelf Mild Steel CR4 Light grey RAL 7035 88.1x482.6x400mm