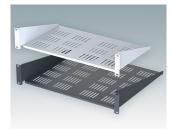

## 19" CANTILEVER SHELVES

### Universal design for mounting to any standard 19" rack or cabinet.

- Conforms to DIN 41494 and IEC 60297-3
- · Allow easy installation of equipment that does not have any built-in rack mounting facilities
- · Made of CR4 mild steel and painted in a tough powder polyester paint finish
- Slots in the bottom aid in-rack ventilation
- · Other sizes can be made to order.

#### **Select Versions**

M6119264 19"x2U Cantilever Rack Shelf Mild Steel CR4 Anthracite RAL 7016 88.1x482.6x280mm

M6119265 19"x2U Cantilever Rack Shelf Mild Steel CR4 Light grey RAL 7035 88.1x482.6x280mm

M6119284 19"x2U Cantilever Rack Shelf Mild Steel CR4 Anthracite RAL 7016 88.1x482.6x400mm

M6119285 19"x2U Cantilever Rack Shelf Mild Steel CR4 Light grey RAL 7035 88.1x482.6x400mm