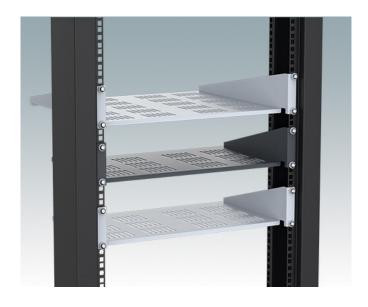

## 19" CANTILEVER SHELVES

### Universal design for mounting to any standard 19" rack or cabinet.

- Conforms to DIN 41494 and IEC 60297-3
- · Allow easy installation of equipment that does not have any built-in rack mounting facilities
- · Made of CR4 mild steel and painted in a tough powder polyester paint finish
- Slots in the bottom aid in-rack ventilation
- · Other sizes can be made to order.

#### **Select Versions**

M6119264 19"x2U Cantilever Rack Shelf Mild Steel CR4 Anthracite RAL 7016 88.1x482.6x280mm

M6119265 19"x2U Cantilever Rack Shelf Mild Steel CR4 Light grey RAL 7035 88.1x482.6x280mm

M6119284 19"x2U Cantilever Rack Shelf Mild Steel CR4 Anthracite RAL 7016 88.1x482.6x400mm

M6119285 19"x2U Cantilever Rack Shelf Mild Steel CR4 Light grey RAL 7035 88.1x482.6x400mm