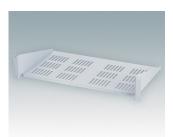

## 19" CANTILEVER SHELVES

### Universal design for mounting to any standard 19" rack or cabinet.

- Conforms to DIN 41494 and IEC 60297-3
- · Allow easy installation of equipment that does not have any built-in rack mounting facilities
- · Made of CR4 mild steel and painted in a tough powder polyester paint finish
- Slots in the bottom aid in-rack ventilation
- · Other sizes can be made to order.

#### **Select Versions**

M6119264 19"x2U Cantilever Rack Shelf Mild Steel CR4 Anthracite RAL 7016 88.1x482.6x280mm

M6119265 19"x2U Cantilever Rack Shelf Mild Steel CR4 Light grey RAL 7035 88.1x482.6x280mm

M6119284 19"x2U Cantilever Rack Shelf Mild Steel CR4 Anthracite RAL 7016 88.1x482.6x400mm

M6119285 19"x2U Cantilever Rack Shelf Mild Steel CR4 Light grey RAL 7035 88.1x482.6x400mm