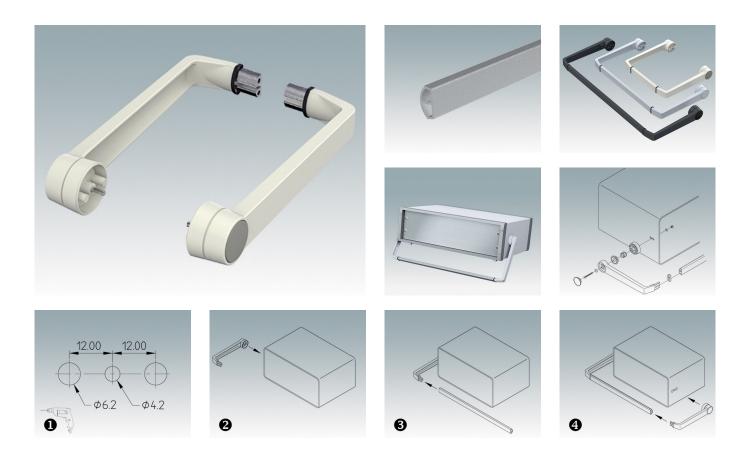

### UNIVERSAL CARRY HANDLE BARS

- Tilt and swivel carry handle bars/bail arms made of diecast zinc
- With matching aluminium profile, cut to the correct width for your enclosure, and supplied as a separate component.

#### Select Versions

A9300014 Side arm kit Zinc Off-white RAL 9002

M5093004 Side arm kit Zinc Anthracite RAL 7016

M5093005 Side arm kit Zinc Light grey RAL 7035

M5093009 Side arm kit Zinc Black RAL 9005