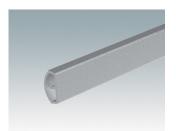

### System components to complete

M50930-xxx Handle profile, RAL 9006 Aluminium Silver metallic RAL 9006

M50934-xxx Handle profile, RAL 7016 Aluminium Anthracite RAL 7016

M50935-xxx Handle profile, RAL 7035 Aluminium Light grey RAL 7035