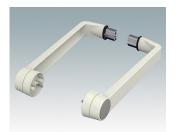

#### Select Versions

A9300014 Side arm kit Zinc Off-white RAL 9002

M5093004 Side arm kit Zinc Anthracite RAL 7016

M5093005 Side arm kit Zinc Light grey RAL 7035

M5093009 Side arm kit Zinc Black RAL 9005