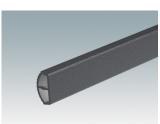

### System components to complete

M50930-xxx Handle profile, RAL 9006 Aluminium Silver metallic RAL 9006

M50934-xxx Handle profile, RAL 7016 Aluminium Anthracite RAL 7016

M50935-xxx Handle profile, RAL 7035 Aluminium Light grey RAL 7035

M50937-xxx Handle profile, RAL 9002 Aluminium Off-white RAL 9002

M50939-xxx Handle profile, RAL 9005 Aluminium Black RAL 9005

Subject to technical modification without notice. © OKW Enclosures Ltd