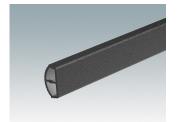

### System components to complete

M50930-xxx Handle profile, RAL 9006 Aluminium Silver metallic RAL 9006

M50934-xxx Handle profile, RAL 7016 Aluminium Anthracite RAL 7016

M50935-xxx Handle profile, RAL 7035 Aluminium Light grey RAL 7035

M50937-xxx Handle profile, RAL 9002 Aluminium Off-white RAL 9002

M50939-xxx Handle profile, RAL 9005 Aluminium Black RAL 9005

Subject to technical modification without notice. © OKW Enclosures Ltd