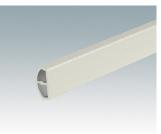

### System components to complete

M50930-xxx Handle profile, RAL 9006 Aluminium Silver metallic RAL 9006

M50934-xxx Handle profile, RAL 7016 Aluminium Anthracite RAL 7016

M50935-xxx Handle profile, RAL 7035 Aluminium Light grey RAL 7035

M50937-xxx Handle profile, RAL 9002 Aluminium Off-white RAL 9002

M50939-xxx Handle profile, RAL 9005 Aluminium Black RAL 9005

Subject to technical modification without notice. © OKW Enclosures Ltd