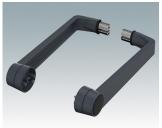

#### Select Versions

A9300014 Side arm kit Zinc Off-white RAL 9002

M5093004 Side arm kit Zinc Anthracite RAL 7016

M5093005 Side arm kit Zinc Light grey RAL 7035

M5093009 Side arm kit Zinc Black RAL 9005