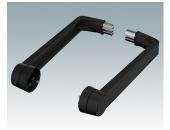

### UNIVERSAL CARRY HANDLE BARS

- Tilt and swivel carry handle bars/bail arms made of diecast zinc
- With matching aluminium profile, cut to the correct width for your enclosure, and supplied as a separate component.

#### Select Versions

A9300014 Side arm kit Zinc Off-white RAL 9002

M5093004 Side arm kit Zinc Anthracite RAL 7016

M5093005 Side arm kit Zinc Light grey RAL 7035

M5093009 Side arm kit Zinc Black RAL 9005

## UNIVERSAL CARRY HANDLE BARS