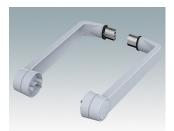

#### Select Versions

A9300014 Side arm kit Zinc Off-white RAL 9002

M5093004 Side arm kit Zinc Anthracite RAL 7016

M5093005 Side arm kit Zinc Light grey RAL 7035

M5093009 Side arm kit Zinc Black RAL 9005