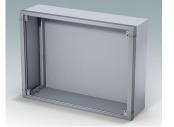

## Wall mount enclosures for indoor electronic instruments, controls and HMI

- · Very modern design in three standard sizes
- · Total access to the electronics during installation and servicing
- · Rear section includes holes for fitting PCBs and internal mounting plates
- · Cable glands and connectors can be mounted to the underside of the rear section
- Top section fits over the rear panel and also secures the front bezel
- · Die cast front bezel provides a modern look to the cases
- · Front panels recessed in the bezel to protect controls
- Pre-punched wall mounting points in the rear panel
- Four M4 earth studs provided inside
- · Two standard colour combinations grey or black
- All fixings supplied with case
- Accessory anodised aluminium front panels
- Accessory internal mounting plate kit and PCB screw pillars.

### Select Versions

M5825105 Datamet S Aluminium Light grey/window grey RAL 7035/7040 250x180x116.5mm

M5825109 Datamet S Aluminium Black RAL 9005 250x180x116.5mm

M5835105 Datamet M Aluminium Light grey/window grey RAL 7035/7040 350x250x116.5mm