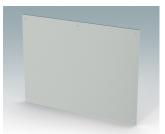

## Wall mount enclosures for indoor electronic instruments, controls and HMI

- · Very modern design in three standard sizes
- · Total access to the electronics during installation and servicing
- · Rear section includes holes for fitting PCBs and internal mounting plates
- · Cable glands and connectors can be mounted to the underside of the rear section
- Top section fits over the rear panel and also secures the front bezel
- · Die cast front bezel provides a modern look to the cases
- · Front panels recessed in the bezel to protect controls
- Pre-punched wall mounting points in the rear panel
- Four M4 earth studs provided inside
- · Two standard colour combinations grey or black
- All fixings supplied with case
- Accessory anodised aluminium front panels
- Accessory internal mounting plate kit and PCB screw pillars.