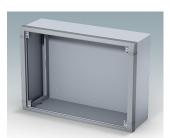

## Wall mount enclosures for indoor electronic instruments, controls and HMI

- · Very modern design in three standard sizes
- · Total access to the electronics during installation and servicing
- · Rear section includes holes for fitting PCBs and internal mounting plates
- · Cable glands and connectors can be mounted to the underside of the rear section
- Top section fits over the rear panel and also secures the front bezel
- · Die cast front bezel provides a modern look to the cases
- · Front panels recessed in the bezel to protect controls
- Pre-punched wall mounting points in the rear panel
- Four M4 earth studs provided inside
- · Two standard colour combinations grey or black
- All fixings supplied with case
- Accessory anodised aluminium front panels
- Accessory internal mounting plate kit and PCB screw pillars.

### Select Versions

M5825105 Datamet S Aluminium Light grey/window grey RAL 7035/7040 250x180x116.5mm

M5825109 Datamet S Aluminium Black RAL 9005 250x180x116.5mm

M5835105 Datamet M Aluminium Light grey/window grey RAL 7035/7040 350x250x116.5mm