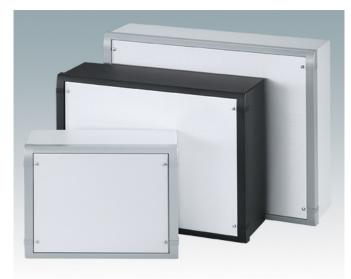

## Wall mount enclosures for indoor electronic instruments, controls and HMI

- · Very modern design in three standard sizes
- · Total access to the electronics during installation and servicing
- · Rear section includes holes for fitting PCBs and internal mounting plates
- · Cable glands and connectors can be mounted to the underside of the rear section
- Top section fits over the rear panel and also secures the front bezel
- · Die cast front bezel provides a modern look to the cases
- · Front panels recessed in the bezel to protect controls
- Pre-punched wall mounting points in the rear panel
- Four M4 earth studs provided inside
- · Two standard colour combinations grey or black
- All fixings supplied with case
- Accessory anodised aluminium front panels
- Accessory internal mounting plate kit and PCB screw pillars.

### Select Versions

M5825105 Datamet S Aluminium Light grey/window grey RAL 7035/7040 250x180x116.5mm

M5825109 Datamet S Aluminium Black RAL 9005 250x180x116.5mm

M5835105 Datamet M Aluminium Light grey/window grey RAL 7035/7040 350x250x116.5mm

M5835109 Datamet M Aluminium Black RAL 9005 350x250x116.5mm

M5840105 Datamet L Aluminium Light grey/window grey RAL 7035/7040 400x300x116.5mm

M5840109 Datamet L Aluminium Black RAL 9005 400x300x116.5mm

Accessory