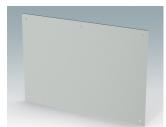

## Wall mount enclosures for indoor electronic instruments, controls and HMI

- · Very modern design in three standard sizes
- · Total access to the electronics during installation and servicing
- · Rear section includes holes for fitting PCBs and internal mounting plates
- · Cable glands and connectors can be mounted to the underside of the rear section
- Top section fits over the rear panel and also secures the front bezel
- · Die cast front bezel provides a modern look to the cases
- · Front panels recessed in the bezel to protect controls
- Pre-punched wall mounting points in the rear panel
- Four M4 earth studs provided inside
- · Two standard colour combinations grey or black
- All fixings supplied with case
- Accessory anodised aluminium front panels
- Accessory internal mounting plate kit and PCB screw pillars.