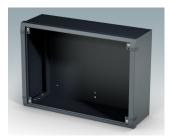

## Wall mount enclosures for indoor electronic instruments, controls and HMI

- · Very modern design in three standard sizes
- · Total access to the electronics during installation and servicing
- · Rear section includes holes for fitting PCBs and internal mounting plates
- · Cable glands and connectors can be mounted to the underside of the rear section
- Top section fits over the rear panel and also secures the front bezel
- · Die cast front bezel provides a modern look to the cases
- · Front panels recessed in the bezel to protect controls
- Pre-punched wall mounting points in the rear panel
- Four M4 earth studs provided inside
- · Two standard colour combinations grey or black
- All fixings supplied with case
- Accessory anodised aluminium front panels
- Accessory internal mounting plate kit and PCB screw pillars.

### Select Versions

M5825105 Datamet S Aluminium Light grey/window grey RAL 7035/7040 250x180x116.5mm

M5825109 Datamet S Aluminium Black RAL 9005 250x180x116.5mm

M5835105 Datamet M Aluminium Light grey/window grey RAL 7035/7040 350x250x116.5mm