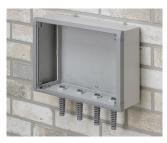

## Wall mount enclosures for indoor electronic instruments, controls and HMI

- · Very modern design in three standard sizes
- · Total access to the electronics during installation and servicing
- · Rear section includes holes for fitting PCBs and internal mounting plates
- · Cable glands and connectors can be mounted to the underside of the rear section
- Top section fits over the rear panel and also secures the front bezel
- · Die cast front bezel provides a modern look to the cases
- · Front panels recessed in the bezel to protect controls
- Pre-punched wall mounting points in the rear panel
- Four M4 earth studs provided inside
- · Two standard colour combinations grey or black
- All fixings supplied with case
- Accessory anodised aluminium front panels
- Accessory internal mounting plate kit and PCB screw pillars.