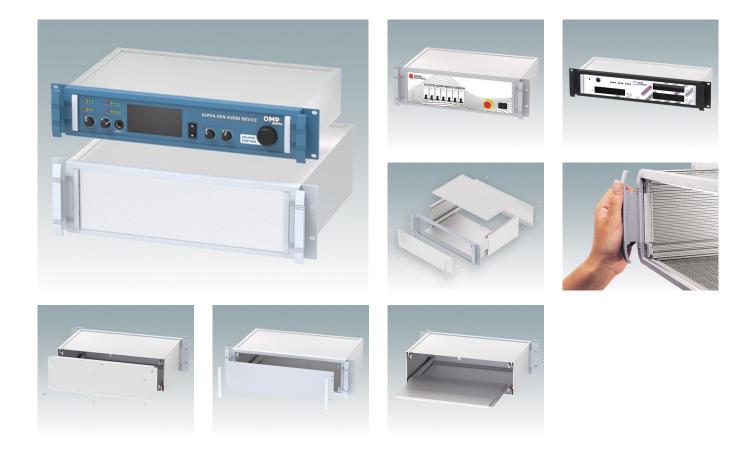

### **METTEC 19"**

### Robust 19" rack mount enclosures to DIN 41494 and IEC 60297-3

- Exclusive range of 19" rack cases in aluminium in 2U and 3U sizes
- Three standard depths, custom sizes to order
- Attractive diecast front bezel incorporating unique 'comfort-handles' and rack mounting ears powder painted light grey, RAL 7035
- Robust case body assembly includes flat top and base panels, two side extrusions and the rear panel
- Side extrusions, top, base and rear panels are supplied coated in Iridite NCP clear conductive finish
- Internal guide rails for PCBs and chassis plates
- · Front panel (accessory) recessed in bezel for locating keypads or labels
- Accessory internal mounting plates
- Cases supplied fully assembled.

# MET case

#### Select Versions

M5920015 METTEC 19" 2Ux167mm Aluminium Light grey RAL 7035 88x482.6x167.5mm

M5920025 METTEC 19" 2Ux267mm Aluminium Light grey RAL 7035 88x482.6x267.5mm

M5930035

Aluminium

METTEC 19" 3Ux367mm