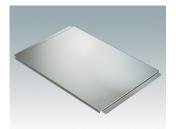

#### Accessory

M5900016 19" mounting kit Black RAL 9005

M5900202 Chassis plate (267mm) Aluminium Natural finish 377x249x7.5mm

M5900020 Front panel kit (2U) Aluminium Matt anodised 392.5x2x67.1mm

M5900203 Chassis plate (367mm) Aluminium Natural finish 377x349x7.5mm

M5900030 Front panel kit (3U) Aluminium Matt anodised 392.5x2x111mm

M6000035 19" mounting kit Light grey RAL 7035

Chassis plate (167mm) Aluminium Natural finish 377x149x7.5mm