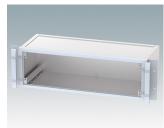

### Robust 19" rack mount enclosures to DIN 41494 and IEC 60297-3

- Exclusive range of 19" rack cases in aluminium in 2U and 3U sizes
- Three standard depths, custom sizes to order
- Attractive diecast front bezel incorporating unique 'comfort-handles' and rack mounting ears powder painted light grey, RAL 7035
- Robust case body assembly includes flat top and base panels, two side extrusions and the rear panel
- Side extrusions, top, base and rear panels are supplied coated in Iridite NCP clear conductive finish
- Internal guide rails for PCBs and chassis plates
- · Front panel (accessory) recessed in bezel for locating keypads or labels
- Accessory internal mounting plates
- Cases supplied fully assembled.

#### Select Versions

M5920015 METTEC 19" 2Ux167mm Aluminium Light grey RAL 7035 88x482.6x167.5mm

M5920025 METTEC 19" 2Ux267mm Aluminium Light grey RAL 7035 88x482.6x267.5mm

M5930035

Aluminium

METTEC 19" 3Ux367mm