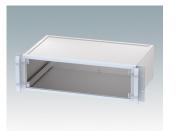

### Robust 19" rack mount enclosures to DIN 41494 and IEC 60297-3

- Exclusive range of 19" rack cases in aluminium in 2U and 3U sizes
- Three standard depths, custom sizes to order
- Attractive diecast front bezel incorporating unique 'comfort-handles' and rack mounting ears powder painted light grey, RAL 7035
- Robust case body assembly includes flat top and base panels, two side extrusions and the rear panel
- Side extrusions, top, base and rear panels are supplied coated in Iridite NCP clear conductive finish
- Internal guide rails for PCBs and chassis plates
- · Front panel (accessory) recessed in bezel for locating keypads or labels
- Accessory internal mounting plates
- Cases supplied fully assembled.

#### Select Versions

M5920015 METTEC 19" 2Ux167mm Aluminium Light grey RAL 7035 88x482.6x167.5mm

M5920025 METTEC 19" 2Ux267mm Aluminium Light grey RAL 7035 88x482.6x267.5mm

M5930035

Aluminium

METTEC 19" 3Ux367mm