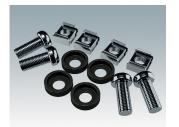

#### Accessory

M5900016 19" mounting kit Black RAL 9005

M5900202 Chassis plate (267mm) Aluminium Natural finish 377x249x7.5mm

M5900020 Front panel kit (2U) Aluminium Matt anodised 392.5x2x67.1mm

M5900203 Chassis plate (367mm) Aluminium Natural finish 377x349x7.5mm

M5900030 Front panel kit (3U) Aluminium Matt anodised 392.5x2x111mm

M6000035 19" mounting kit Light grey RAL 7035

Chassis plate (167mm) Aluminium Natural finish 377x149x7.5mm