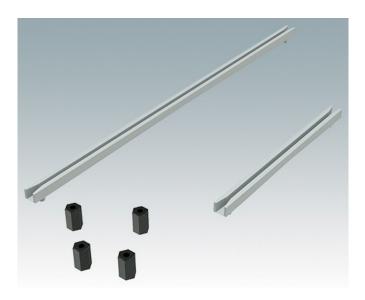

### Universal accessories for mounting PCBs in any enclosures

- M3 plastic PCB mounting pillars, 10 mm high
- Snap-in PCB guides for 1.6 mm thick PCBs.

#### **Select Versions**

M5600001 PCB mounting kit PA 6 Black RAL 9005

M5700202 PCB guide, 216mm PA 6/6 (UL 94 V-2) White

M5700203 PCB guide, 102mm PA 6/6 (UL 94 V-2) White

M6490010 PCB Guide, 102 mm PA 6/6 (UL 94 V-0) Natural finish 101.6x7.5x3.5mm

M6490020 PCB Guide, 140 mm PA 6/6 (UL 94 V-0) Natural finish 139.7x7.5x3.5mm