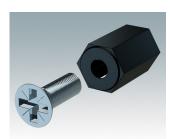

### Accessory

M5600010 PCB/Panel Fixing Screws, M3 Steel Zinc coated 6mm

Subject to technical modification without notice. © OKW Enclosures Ltd