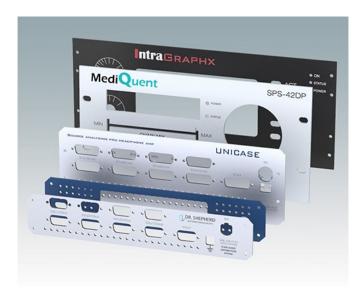

## **CUSTOM FRONT PANELS**

### Made to your exact specifications

We manufacture custom front panels in aluminium or steel, pre-punched and fully finished with all the apertures for mounting LEDs, displays, switches etc. The typical minimum order quantity for a custom front panel is 10 pieces depending upon the size of the panel.

#### Options available:

- · CNC punching of holes and cut-outs
- · Drilling and tapping
- · Fitting of inserts, studs and earth tags
- · Linishing of aluminium panels for a blemish free finish
- · Natural and colour anodising
- · Powder or wet painting in your required colour
- · Photo quality CMYK digital printing
- Engraving of control legends for heavy duty applications.

#### **Select Versions**

M0000410 Custom Front Panel Aluminium

Subject to technical modification without notice. © OKW Enclosures Ltd