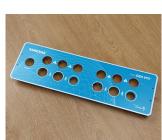

## **CUSTOM FRONT PANELS**

### Made to your exact specifications

We manufacture custom front panels in aluminium or steel, pre-punched and fully finished with all the apertures for mounting LEDs, displays, switches etc. The typical minimum order quantity for a custom front panel is 10 pieces depending upon the size of the panel.

#### Options available:

- · CNC punching of holes and cut-outs
- · Drilling and tapping
- · Fitting of inserts, studs and earth tags
- · Linishing of aluminium panels for a blemish free finish
- · Natural and colour anodising
- · Powder or wet painting in your required colour
- · Photo quality CMYK digital printing
- Engraving of control legends for heavy duty applications.

#### **Select Versions**

M0000410 Custom Front Panel Aluminium

Subject to technical modification without notice. © OKW Enclosures Ltd