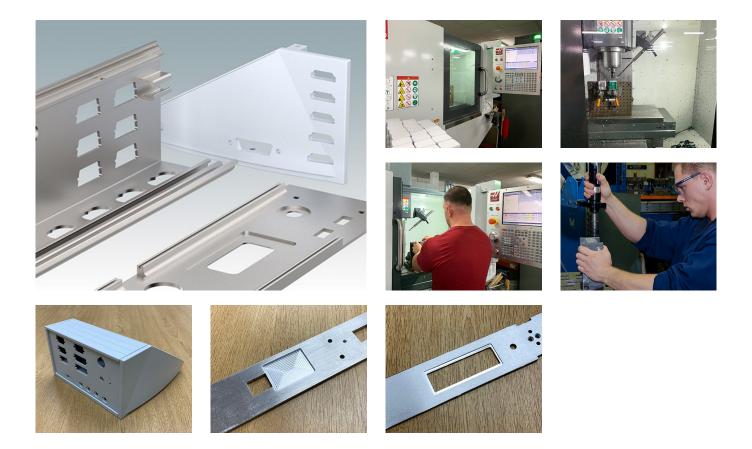

## CNC MILLING, DRILLING AND TAPPING MET Case

Our factory is equipped with state-of-the-art CNC milling machines which guarantee uniformity and a high quality finish on all drilling, milling, and tapping processes.

We can machine any of our case extrusion profiles and panels with holes and slots for mounting connectors, switches, displays, fan units etc. Tapping of metric and imperial threads can also be carried out.

Our machining tolerance is +/- 0.1 mm for cut-outs, recessed areas, holes etc. of lengths up to 30 mm, and +/- 0.15 mm for lengths up to 120 mm. The minimum corner radius is 1 mm.

We work to your drawings and specifications.