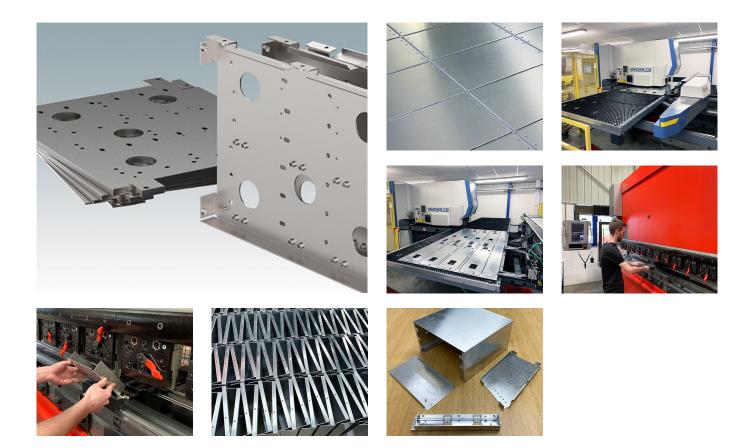

### Fabricated sheet metal panels and components

We produce all fabricated parts in-house using our state-of-the-art manufacturing facilities which include CNC punching and break press folding machines. Flat sheet aluminium and steel can be punched with any number of holes or series of slots to produce special front panels, covers, tops and base panels for our enclosures. Fully bespoke enclosures and sheet metal parts can also be fabricated to your design using these processes. We work to your drawings and specifications.

#### **Options available:**

- · CNC punching of holes, slots, half shears, dimples, burst holes, vent louvres
- · CNC folding of corners, tabs, flanges, dutch folds, joggles
- Fitting of inserts, PCB pillars, threaded studs, earth tags
- Linishing of aluminium panels for a blemish free finish.