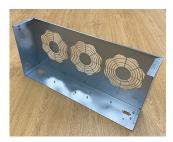

### Fitting assembly fixings to front panels and enclosures

We can fit a wide selection of fixings including threaded inserts and studs on to aluminium and steel enclosure covers and panels. These can be used for mounting your PCBs, connectors, controls and electronic assemblies.

#### What we can fit:

- Metric fasteners (unified on request)
- Typically with M2, M2.5, M3, M4, M5 and M6 threads
- · Self-clinch nuts, studs, blind standoffs, through standoffs
- PCB Clip-on Standoffs, 90 degree panel nuts, cable tie mounts.
- Earth studs on to aluminium panels and earth tags on to steel panels
- Concealed head threaded studs to avoid any witness on the external surface of the panel.
- As an alternative to inserts, we can also create a burst hole in the sheet material and tap the required thread