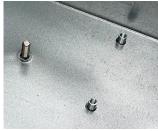

#### What we can fit:

- Metric fasteners (unified on request)
- Typically with M2, M2.5, M3, M4, M5 and M6 threads
- · Self-clinch nuts, studs, blind standoffs, through standoffs
- PCB Clip-on Standoffs, 90 degree panel nuts, cable tie mounts.
- Earth studs on to aluminium panels and earth tags on to steel panels
- Concealed head threaded studs to avoid any witness on the external surface of the panel.
- As an alternative to inserts, we can also create a burst hole in the sheet material and tap the required thread

#### **Select Versions**

M0000700 Flush Head Fixing Studs Stainless Steel

M0000701 Through Standoffs Stainless Steel

M0000702 Blind Standoffs Stainless Steel

M0000703 Concealed Head Standoffs Stainless Steel

M0000704 PCB Standoffs Stainless Steel

M0000720 Self-Clinch Nuts

M0000721 Right Angle Panel Nuts Steel

M0000730 Cable Tie Mounts Steel

Subject to technical modification without notice.  $\ensuremath{\texttt{©}}$  OKW Enclosures Ltd