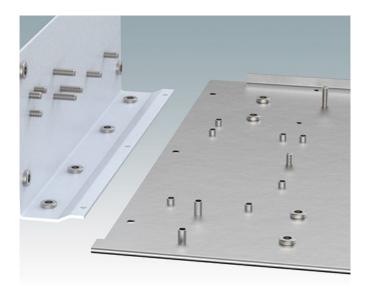

## **FIXINGS & INSERTS**

### Fitting assembly fixings to front panels and enclosures

We can fit a wide selection of fixings including threaded inserts and studs on to aluminium and steel enclosure covers and panels. These can be used for mounting your PCBs, connectors, controls and electronic assemblies.

#### What we can fit:

- Metric fasteners (unified on request)
- Typically with M2, M2.5, M3, M4, M5 and M6 threads
- · Self-clinch nuts, studs, blind standoffs, through standoffs
- PCB Clip-on Standoffs, 90 degree panel nuts, cable tie mounts.
- Earth studs on to aluminium panels and earth tags on to steel panels
- Concealed head threaded studs to avoid any witness on the external surface of the panel.
- As an alternative to inserts, we can also create a burst hole in the sheet material and tap the required thread