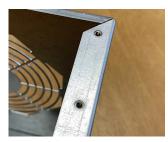

#### What we can fit:

- Metric fasteners (unified on request)
- Typically with M2, M2.5, M3, M4, M5 and M6 threads
- · Self-clinch nuts, studs, blind standoffs, through standoffs
- PCB Clip-on Standoffs, 90 degree panel nuts, cable tie mounts.
- Earth studs on to aluminium panels and earth tags on to steel panels
- Concealed head threaded studs to avoid any witness on the external surface of the panel.
- As an alternative to inserts, we can also create a burst hole in the sheet material and tap the required thread

#### **Select Versions**

M0000700 Flush Head Fixing Studs Stainless Steel

M0000701 Through Standoffs Stainless Steel

M0000702 Blind Standoffs Stainless Steel

M0000703 Concealed Head Standoffs Stainless Steel

M0000704 PCB Standoffs Stainless Steel

M0000720 Self-Clinch Nuts

M0000721 Right Angle Panel Nuts Steel

M0000730 Cable Tie Mounts Steel

Subject to technical modification without notice.  $\ensuremath{\texttt{©}}$  OKW Enclosures Ltd