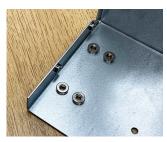

#### What we can fit:

- Metric fasteners (unified on request)
- Typically with M2, M2.5, M3, M4, M5 and M6 threads
- · Self-clinch nuts, studs, blind standoffs, through standoffs
- PCB Clip-on Standoffs, 90 degree panel nuts, cable tie mounts.
- Earth studs on to aluminium panels and earth tags on to steel panels
- Concealed head threaded studs to avoid any witness on the external surface of the panel.
- As an alternative to inserts, we can also create a burst hole in the sheet material and tap the required thread

#### **Select Versions**

M0000700 Flush Head Fixing Studs Stainless Steel

M0000701 Through Standoffs Stainless Steel

M0000702 Blind Standoffs Stainless Steel

M0000703 Concealed Head Standoffs Stainless Steel

M0000704 PCB Standoffs Stainless Steel

M0000720 Self-Clinch Nuts

M0000721 Right Angle Panel Nuts Steel

M0000730 Cable Tie Mounts Steel

Subject to technical modification without notice.  $\ensuremath{\texttt{©}}$  OKW Enclosures Ltd